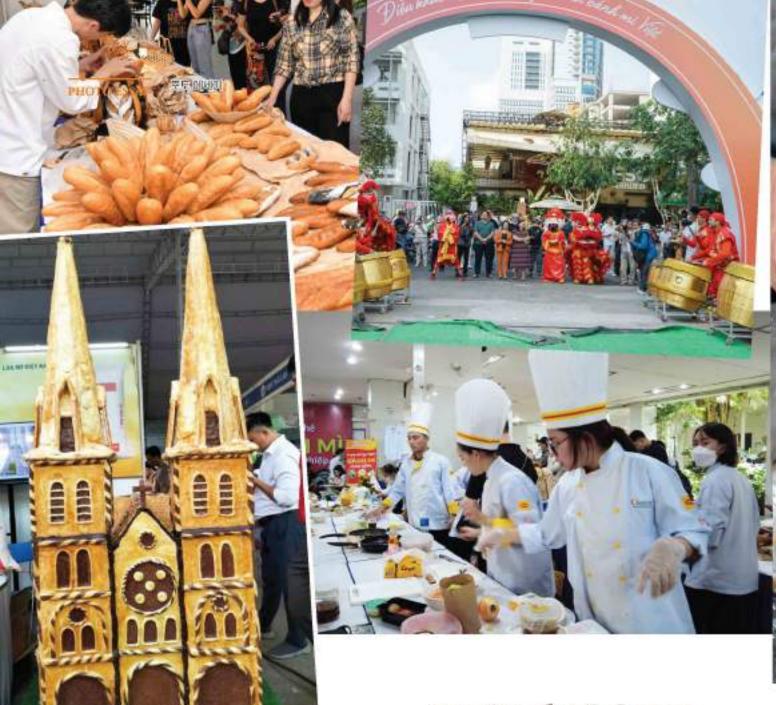

# から対本 '世町」町人EJ벌'

베트남 대표음식 반매(Barh M, 베트남식 샌드위치를 널리 알리기 위한 반미 축제가 처음으로 오는 30일부터 4월 4일까지 멋새간 호찌인시 1군 청년문화원에서 열랬다.

베트남관광합회(VTA)와 호찌인시 관광국 공동주관으로 열린 이번 반미 축제에는 국내와 120개 베이커리 및 외식업체가 참여 해 반미, 프랑스 바게트 등의 다양한 빵과 계란 및 육가공 업체들과 5만명 이상의 시민들이 방문하여 큰 성황을 이뤘다. 금요일 오후여서일까, 북적거리는 사람들로 뜨거운 관심 속에서 행사가 진행되었고 입구주변에는 각종 다양한 빵으로 만든 사진촬영 무대가 마련되어, 반미 페스티벌 인증샷을 찍고 싶어하는 사람들로 붐볐다.

이번 축제는 전통 반미 외에, 프랑스 반미등 전국의 다양한 반미 가 선보였다. '닷먼의 관람객이 방문하여 호찌만 시민들의 반미 사랑을 엿볼 수 있는 축제의 한마당 이었다.