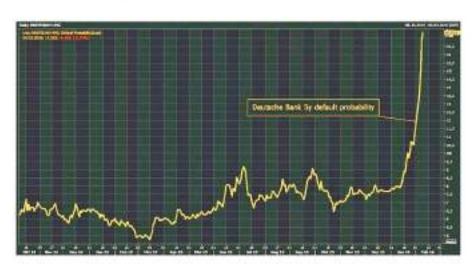

#### 왜 파산설이 나도는가?

2014년~202년 도이치방크 CDS 지수 변동폭 사실 도이제 방크는 신용에 급이 가는 사건을 자주 일으킨 회사중에 하나였다. 크레디트 스 위스 처럼 대량의 모랄 해저드는 아니었지만, 정치적으로 일을 잘 못처리하여 문제를 일으킨 것이 한두번이 아니었다

특히 한국에서는 2010년에 11월 11일 도이치 방크의 자회사인 도이지중권에 의해 의도적으 로 자질러진 부당거래사건인 옵션쇼크의 주범 으로 지목되어 무려2조 3천억의 매도를 하여, 449억원의 부당수익을 올라는 사건을 일으켰 지만, 정작 당시의 입직원들은 해외로 도피하 여 2023년인 지금도 송환되지 않고 처벌 받지 않았다,

아울러 도이제방크에서 중국과 러시아의 고위 충자녀를 취임시켜주는 대가로 현지사업을 따 낸 것으로 밝혀지기도 했고, 도널드 트럼프가 다른 모든 대형 은행으로부터 대출 신청이 거 부 당했을 때 유일하게 대출을 해주었던 은행 이었지만, 당당직원이 앤소니 케네디 대법관의 아들이었던 것이 밝혀지면서 정치적 켜내셔요 위한 부당거래 스캔들에도 휘말린전적이 있다. 또한 2000년 이는 대규모 돈세탁에 기급한 사 실이 폭로되기도 했고, 이듬해 대만중앙은행은 화무기 방조 혐의에 대한 제재로 도이제방크 의 대만/달러화 선물환 거래를 금지시키고 외 환파생상품 거래는 2년간 정지시키는 최분을 당했을 정도로 외부와의 거래시에 정치적으로 물의를 일으킨 사건을 연속적으로 일으킨 은 행중 하나다. 그러나 이번 3월에 발생한 도이 치 탱크의 CDS프리미엄 급등 사태 문제의 원 인은 미국 상업 부동산의 저조한 입주율과 더 불어, 상당한 파생상품 장부에 집중돼 있는 것 으로 알려졌다.

도이체방크는 지난 2016년부터 2022년까지 직원의 5분의 1에 채당하는 1만8천명의 대대적인 구조조정에 나섰다. 글로벌 금융위기 이후 수년 동안 부침을 겪으면서 은행은 재도약을 위해 고 군분투했으며 엄제에서 가장 큰 무능력한 은행으로 평기받기도 했다.

그러나 전문가들은 도이체방크가 10개 분기 연속 혹자를 달성하고 있고, 자본이나 지급 능력이 판단하다는 점에서 도이체방크가 크레티트 스위스 다음 타깃이 된 것을 이해할 수 없는 분위기 로 알려져 있지만, 시장이 왜 이런 우려는 하는 이유는 도이체 방크가 최근까지 보여주었던 부 정한 사업 방식으로 인하여 신뢰가 떨어진 것에 대한 반영으로 보인다는 의견이 다수다. 아울리 도이체 방크의 파산설은 온라인에서 도이체방크도 위험한 상황 아니냐는 의구심이 제기됐고, 이것이 CDS 프리미엄 급등으로 이어진 것으로 보인다고 미국 원스트리트 제널지는 보도했다.