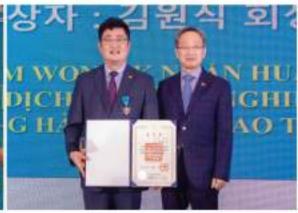

# 성부비나 김원식대표, "제50회 상공인날"에 대한민국 산업 포장 수상

저 50회 삼촌인의 날 기념식(3월15일)에서 국가발전에 가여한 공적이 뚜렷한 자에게 수여되는 산업 대한민국 산업포장 수상 자로 선정된 성부비나 김원식 대표에 대한 수여식이 반증고함 제16차 정기 뿐회에서 열렸다.

김원식 대표는 변증코참 제 10-11대 회장직을 역임했으며 성부 비나는 반증성 소재 플라스틱 시출 제품을 전문으로 생산해 수 환하는 업체로, 적극적인 CSR 활동과 기업경영으로 베트남 기 휙 투자부 장면상 수상하기도 했다.