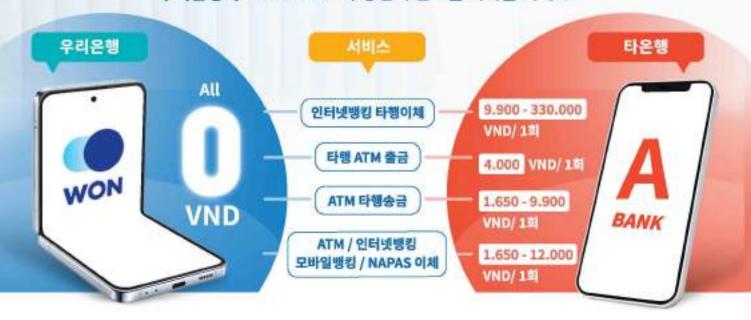

## 당신의 제감을 제켜주는 우리은행 제로피

수수료 제로, 걱정 제로! 더이상 송금수수료에 돈을 낭비하지 마세요! 우리은행의 "Zero Fee"가 당신의 잔고를 지켜줄 거예요!

#### 조건

#### 적용기간

#### 신청가능한 계좌

- 기존고객: 월평잔 2백만동 이상 유지 시 수수료 면제(\*)
- 신규고객: 계좌개설 후 3개월
   기간 조건없이 수수료 면제

T월에 조건 충족 시 (T+1)월 6일부터 (T+2)월 5일까지 수수료면제 적용  적금계좌 제외 예금 계좌 (WON계좌, 요구불예금계좌, 우리직장인부자통장 등)

(\*) 조건 미충족 시 다음달에 수수료 면제를 받을 수 없음