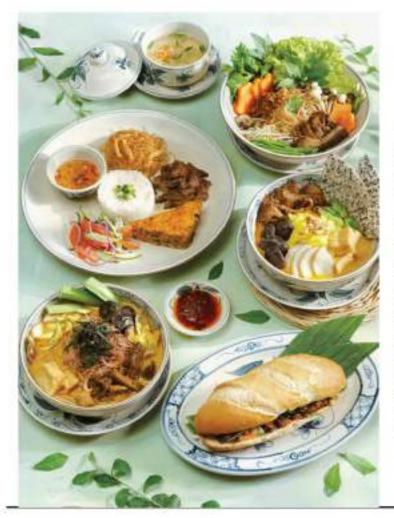

이번 칼럼에서는 호찌민에 있는 맛있기로 정평이 난 배지 테리안 식당을 찾아서 각 식당의 특색있는 음식을 소개해 볼까합니다.

#### 호찌민의 베지테리언 식당

Cafe, Lounge & Restaurant

#### Hum Vegetarian (홈 베지테리언)

호짜인에서 베지테리언이라면 대표적으로 생 각날 정도로가장성공한 차식레스토랑체인이 바로 홈 베지테리안입니다.

주로 태국음식과 베트남 음식을 퓨천하여 다 양한 메뉴를 제공하는 것으로 유명합니다. 베트남 전통의 코지하고 편안한 인테리어, 육 식주의자 마저도 만족할 정도로 채식으로 내 는 다채로운 맛으로 인하여 채식에 대한 편견 이 깨졌다는 평가가 많을 정도로, 한국인들의 사람을 받는 레스토랑입니다.

Veggie Saigon Ngayen Thei거리 부근에 소재하여 맛집으로 유명한 태국-베트남의 품전베지베리인 레스토랑입니다, 특히 이곳은 전통적인 베트남 음식 외에도 태국 요리, 비견 짜장면, 두부로 만든 스크램블 에그 등 음식은 믿을 수 없을 정도로 맛있고 다재다능 하기로 정평나 있습니다. 한국사람 중에 아는 사람은 호찌만 놀라올 때 따다 몇번을 간다고 하는 집이니 진정한 베지테리언의 맛을 여기서 누리는 거 어떨까요?

#### Be an Vegetarian Bistro Restaurant 베양 레스트링

베트남에 하겠다즈와 Running Bean, Showee Geleto등 유명 고급 레스토랑을 운영하는, Innssignm이라는 업체 에서 2020년 오픈한 배지테리언 켁스토랑입니다. 이 곳 메뉴는 다른 곳과 별 차이가 나는 뿐은 아니지만, 훨씬 더 고급진 맛과 서양식 비섯 파스타도 메뉴에 포함되어 있 어, 세계의 다양한 음식을 즐기면서 채식을 하기에 적당 한 레스토랑 입니다. Be An은 음식외에 수제 두유 및 너 츠 우유도 판매하고 있으며 너츠 우유는 고객들에게 많 은 사랑을 받고 있습니다.

#### Buddha Chay 부터 차이

호짜인시 안에 있는 배지테리언 레스토랑 중에서도 오래된 곳 중 하 나 입니다. 2014년에 개업하여 이제 약 9년을 맞는 이곳은 고급 래 스트랑은 아니지만, 현지인의 살과 밀착된 채식을 할 수 있습니다.

#### A:

[5군점] 5 Đ. Nguyễn Chí Thanh, Phường 9, Quân 5 [1군점] 31 Đăng Tất, Phường Tân Đinh, Quản 1

T:84 888 303 000

E: nhahangchaybongsung@gmail.com

FB: buddhachay

Bong Sung Vegetarian Restaurant 호짜인에서 가장 인가가 높고 현지인들에게 처럼한 점심채식식사로 인가가 있는 레스토랑입니다. 가격이 가장 비싼 세트메뉴가 음료 포 합해서 6만동 에서 시작하고, 양도 많고, 베달시켜서 먹을 수 있기 때문에 점심때 인기가 높은곳 입니다.

A: 4Bà Huyện Thanh Quan, Phường 6, Quân 3

T:02838220377

E: nhahangchaybongsung155@gmail.com

W: bongsung.com.vn

Here & Now Vegetarian 배지테리안 레스토랑증 현대적이 면서, 가장 감각적인 메뉴를 판매하는 곳입니다. 특히 일본 요리 인 치완무시와, 라멘, 카레라이스를 두부와 바섯을 넣고 채식주 의자 바전을 만들어서 판매한다는 점에서 인식 좋아하시는 분 들에게 추천하는 곳입니다.

### Vi Que Kitchen 비쿠웨 카친

이곳은 1년전 개업하여 이름답게 일상적으로 벽 을 수 있는 베트남 가정식 음식을 베지테리언 방식으로 개량하여 재곳하는 채식주의 식당임 니다. 특히 이곳은 아름답고 세련된 인테리어에 기문 좋은 제즈 음악이 배경에 흐르고 있어서 고 가름 예상하지만, 반미 한개에 2만 8천동, 메인 요리가 약 10만동 정도로 가성비가 높은 곳으로 유명합니다. 일반적인 베트남 음식을 알고 싶고 베지테리언식을 먹고 싶어하는 서구권 관광객 들에게 인기가 높은 곳이기도 합니다.

A:110 D. Sương Nguyệt Anh, P, Pham Ngũ Lão, Q.1 T: 02844554688 E: info@viquekitchen.com W:viquekitchen.com

정작 베지테리언 용의 싼국수는 보기 힘 듭니다. 그러나 2022년에 오픈한 Ren Ot 로 가시면, 정말로 맛있는 배지테리언 국 수와 그림을 즐길 수 있다고 하여 소문이 자자합니다. 특히 이곳은 정진요리중 하 나인 콩과 버섯을 활용한 가짜고기 메뉴 가 많은 편입니다. 심지어 그릴식의 가짜 고기메뉴도 준비되어 있을 정도입니다.