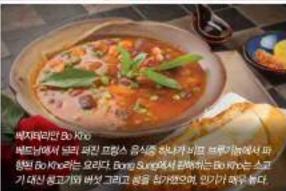

이번 칼럼에서는 호찌민에 있는 맛있기로 정평이 난 배지 테리안 식당을 찾아서 각 식당의 특색있는 음식을 소개해 볼까합니다.

#### 호찌민의 베지테리언 식당

Cafe, Lounge & Restaurant

#### Hum Vegetarian (홈 베지테리언)

호짜인에서 베지테리언이라면 대표적으로 생 각날 정도로가장성공한 차식레스토랑체인이 바로 홈 베지테리안입니다.

주로 태국음식과 베트남 음식을 퓨천하여 다 양한 메뉴를 제공하는 것으로 유명합니다. 베트남 전통의 코지하고 편안한 인테리어, 육 식주의자 마저도 만족할 정도로 채식으로 내 는 다채로운 맛으로 인하여 채식에 대한 편견 이 깨졌다는 평가가 많을 정도로, 한국인들의 사람을 받는 레스토랑입니다.