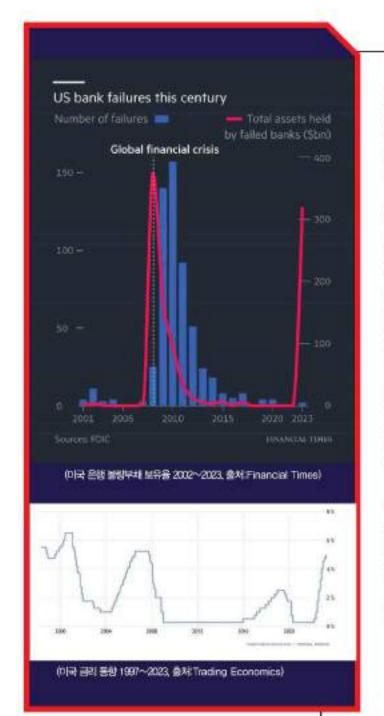

이러한 상황속에서 그동안 금리가 상승하여 암호화폐 산업이 2022년을 기점으로 붕괴되기 시작했고, 이로 인하여 은행권의 불량부채 바울이 '미국 은행 불량부 채 보유용"에서 나오듯이 2022년부터 급격한 상승세 가 지속되면서, 테크 산업을 중심으로 대출을 많이 했 단 실리콘밸리 같이 IF업계에 돈 공급을 담당하는 은 행에 영향을 미친것으로 보인다.

아직 남아있는 위험한 불씨는 미국 상임 부동산에 있는 것으로 알려져 있다. 최근 포 브스지는 미국의 상임부동산 공사율이 역 대 최고치는 18%을 기록했다고 보도했는 데, 이 것은 지금까지 영향이 없었던 미국 의 주요 5대 시중은행도 영향을 받을것으로 예상되어, 만약 삼임용 부동산으로 인한 위기가 촉발될 경우, 심각한 위기가 시좌될 것으로 예측된다는 집에서 작은 불씨는 꺼 졌지만 여전히 위험한 불씨가 남아 있다는

(미국 사무용 부동산 전국평균 공사율·상황 2017~/2022년 3년기)

사실은 우리가 이번 은행위기를 주의 깊이 바라려야 하는 이유다.

판매막 상물경제 위기가 끝난 자금은, 1975년 오일쇼크가 종료된 후 전세계가 인 플레이선에 시달렸던 경험처럼 연쇄적인 경제위기의 가능성은 남아 있는 상황이 다. 1970년대 오일쇼크 종료 후 뉴욕시 파산, 영국 IMF구제금융, 중남미 국가 외 채위기의 상황이 이후로도 약 10년간 지속된 경험이 있다. 전세계적인 실물경제 위기가 발생하면 이 후에도 연쇄적인 경제위기의 불씨는 10년 정도 남아 있다는 전을 기억해야 한다. 코로나로 시작된 불씨는 계속되고 있다. 언제 껴질지는 모르 지만 당분간은 그럴 기미가 없다는 것을 명심하자,