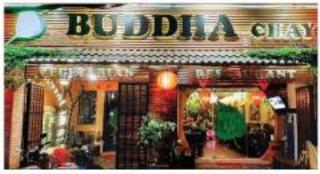

#### Buddha Chay 부터 차이

호짜인시 안에 있는 배지테리언 레스토랑 중에서도 오래된 곳 중 하 나 입니다. 2014년에 개업하여 이제 약 9년을 맞는 이곳은 고급 래 스트랑은 아니지만, 현지인의 살과 밀착된 채식을 할 수 있습니다.

#### A:

[5군점] 5 Đ. Nguyễn Chí Thanh, Phường 9, Quân 5 [1군점] 31 Đăng Tất, Phường Tân Đinh, Quản 1

T:84 888 303 000

E: nhahangchaybongsung@gmail.com

FB: buddhachay

Bong Sung Vegetarian Restaurant 호짜인에서 가장 인가가 높고 현지인들에게 처럼한 점심채식식사로 인가가 있는 레스토랑입니다. 가격이 가장 비싼 세트메뉴가 음료 포 합해서 6만동 에서 시작하고, 양도 많고, 베달시켜서 먹을 수 있기 때문에 점심때 인기가 높은곳 입니다.