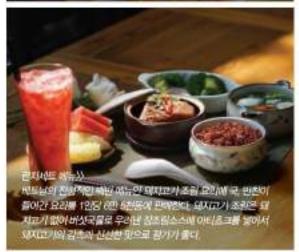

#### Be an Vegetarian Bistro Restaurant 베양 레스트링

베트남에 하겠다즈와 Running Bean, Showee Geleto등 유명 고급 레스토랑을 운영하는, Innssignm이라는 업체 에서 2020년 오픈한 배지테리언 켁스토랑입니다. 이 곳 메뉴는 다른 곳과 별 차이가 나는 뿐은 아니지만, 훨씬 더 고급진 맛과 서양식 비섯 파스타도 메뉴에 포함되어 있 어, 세계의 다양한 음식을 즐기면서 채식을 하기에 적당 한 레스토랑 입니다. Be An은 음식외에 수제 두유 및 너 츠 우유도 판매하고 있으며 너츠 우유는 고객들에게 많 은 사랑을 받고 있습니다.

A: 99 Nguyen Hue Saigon Garden, HCMC

T:+84 28 3915 0098

E: CustomerConnect@innsaigon.com