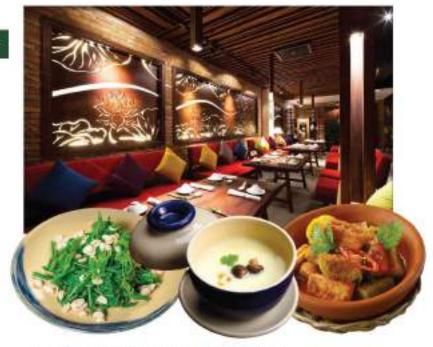

이번 칼럼에서는 호찌민에 있는 맛있기로 정평이 난 배지 테리안 식당을 찾아서 각 식당의 특색있는 음식을 소개해 볼까합니다.

#### 호찌민의 베지테리언 식당

Cafe, Lounge & Restaurant

#### Hum Vegetarian (홈 베지테리언)

호짜인에서 베지테리언이라면 대표적으로 생 각날 정도로가장성공한 차식레스토랑체인이 바로 홈 베지테리안입니다.

주로 태국음식과 베트남 음식을 퓨천하여 다 양한 메뉴를 제공하는 것으로 유명합니다. 베트남 전통의 코지하고 편안한 인테리어, 육 식주의자 마저도 만족할 정도로 채식으로 내 는 다채로운 맛으로 인하여 채식에 대한 편견 이 깨졌다는 평가가 많을 정도로, 한국인들의 사람을 받는 레스토랑입니다.

A: [2군점] 32, D10 St., W.Thao Dien, D.2, HCMC [3군 1호점] 32, Vo Van Tan St., W.Vo Thi Sau, D.3, HCMC [3군 2호점] 34, Vo Van Tan St., W.Vo Thi Sau, D.3, HCMC T: 0899 189 229 | E: hello@lahum.vn | W: lahum.vn