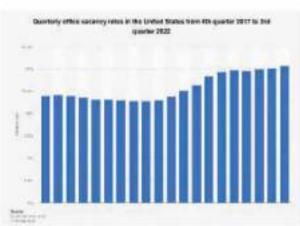

# 은행위기 얼마나심각한가

2008년 리먼사태에 이은 또 다른 금융위기인가? 실리콘 밸리은행과 크레디트 스위스는 왜 피산했는가? 이번 사태를 부른 원인과 피장은 ?

🔾 행銀行은 경제의 심장이다. 은행은 단지 돈을 유 통하는 역할을 수행하지만, 금융 융통이 매우 중 요한 지금의 경제에서는 돈 유통의 기본은 은행이라는 말 이 있을 정도로, 은행이 무너지면 사회가 무너지고, 가정 이 무너지는 현상이 일어난다 우리는 이미 이런 사태를 25년전 14년전에 충분히 경험했다.

특히 2008년 리먼사태로 부른 세계금융위기는 잊을 수 없 는 상처다. 당시 매일 올라가는 환율과, 세계경제와 금융 을 지배하던 리먼 브라더스, 메릴린치 같은 대형투자은행 들먹 몰락, 그리고 세계경제의 기둥의 역할을 하던 마국경 제의 위기와 이후 유럽의 통화위기는 급용위기로 부터 만 전한 국가는 없다는 인식을 모두에게 심어줬다.

금년 이러한 위기가 재발하려는 조짐이 일어나고 있다. 코로나-19 위기를 겪으면서 세계의 실물경제는 침체됐 지만, 각국의 경기부양 조치와 더불어 금리인상으로 인하 여, 금융시장은 코로니로 인한 라다운에도 불구하고 호황 물 누렸다. 그러나 2022년 연말부터 시작된 금리인상으로 인하여 세계경제는 실물위기를 넘어서 금융위기로의 전 이 정조를 보이고 있다.

특히 미국은행 중 지난 20년간 F업계와 거래하면서 성 장한 실리콘밸리 은행(Silcon Valley Bank)이 붕괴하고, 이 로 인하여 퍼스트리퍼블릭은행 (First Republic Bank), 실 버게이트 은행

(Swergate Bank), 시그니처은행(Sigiture Bank)가 붕괴되는 연쇄반응이 발생하고 있는 상황이며, 본 위기는 유럽에 도 전이되어, 크레디트 스위스(Cecit Susse), 도이처탱크 (Deusche Bank)도 명형을 받고 있는 시점이다.

대서양을 넘어선 온행위기, 본 위기의 원인 그리고 앞으 로의 파장을 이번 스페셜리포트를 통해 진단해봤다. 🦀