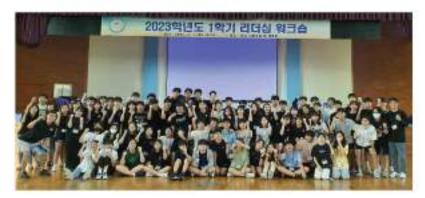

# '학생들의 학교 운영 및 사회적 참여' 주제로 리더십 워크숍 개최

지난 4월 1일(단), 호치민시한국국제학교 (KIS 교장 손성호)는 학생회 임원을 대상 으로 리더십 워크숍을 개최했다.

리더십 특강부터 분임 토의 및 대의원 회 의에 이르기까지 다양한 프로그램으로 구성된 이번 행사에는 학생회 임원 24명, 학급회장 및 부회장을 포함해 총 74명이 참가했다. 또한, 주말을 반납하고 학생들 을 지도하기 위해 자원한 선생님들의 세 심한 지도까지 더해져 일찬 시간으로 채 위했다.

손성호 교장은 시청각실에 보인 학생들 을 대상으로 학생들의 학교 운영 및 사회 적 참여'라는 주제를 가지고 학생회 운영 및 학교 자치에 관한 다양한 정보를 안내 했으며 지금까지 해 온 KIS의 학생회 자 치활동을 칭찬하고 응원의 메시지를 전 하며 학생들의 열정을 독려했다.

학급 임원들은 기확정보생활방송홍보 문화복지부 등 7개 부서로 나뉘어 분임 토의에 참여했으며 학생회 잡행부에서 추진할 공통 사업과 부서별 특색 활동 에 대한 서로의 아이디어와 경험을 공유 했다. 특히, 올해 학생회 공통사업 주제인 '스마트 스쿨 제도 및 타 국제학교와의 대 외 교류에 대한 논의에서는 실제로 실현 가능하면서도 독창적인 아이디어들이 나 오며 진치한 분위기 속에서 진행됐다.