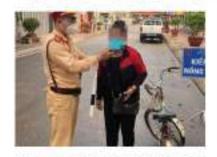

### 지전거도 음주 운전하면 '단속 대상'

베트남 북부 경찰은 음주 운전으로 적발 된 여성에게 80,000동(미화 8,41달라)의 발금을 부과하고 7일간 자전기를 압수했 다고 90일 Voexpress지가 보도했다. 47세의 이 여성은 수요일 손라성 연차우 자역의 한 마을에서 자전기를 타고 가던 중 공한 단속에 걸려 힘중 알코올 놈도가 리터당 0073mg인 것으로 밝혀졌다.

여성은 공안에게 자신의 가족이 생계를 위해 와인을 만들기 때문에 평소에도 와 인을 맛본다고 만했다. 또한 자전거를 타 고 있으면 문제가 발생하지 않을 것이라 고 생각했다고 진술한 것으로 알려졌다. 연차우지역 공안은 이 사건이 이 지역에 서 자전기 운전자가 음주운전으로 발금 을 부과 받은 최초의 사례라고 밝히고, 배 도남 법에 따라 채내에 알코올이 있는 상 태에서 운전하는 사람은 벌금형 또는 형 사고병을 당한 수 있다고 경고 했다.

현행 규정에 따르면 현중 알코올 농도가 80mg/100ml 또는 호흡 중 알코올 농도가 04mg/k를 초과하면 최고 3천만~4천만 동 (1,233~1,72세달러)의 벌금을 풀게 된다. 음 주 운전으로 인해 사고 또는 기타 결과가 발생한 경우에만 형사 처벌을 받게 된다.

보이엔인스프레스 2023/03/30