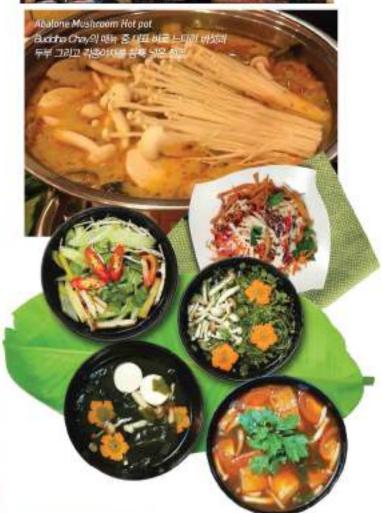

#### Buddha Chay 부터 차이

호짜인시 안에 있는 배지테리언 레스토랑 중에서도 오래된 곳 중 하 나 입니다. 2014년에 개업하여 이제 약 9년을 맞는 이곳은 고급 래 스트랑은 아니지만, 현지인의 살과 밀착된 채식을 할 수 있습니다.

#### A:

[5군점] 5 Đ. Nguyễn Chí Thanh, Phường 9, Quân 5 [1군점] 31 Đăng Tất, Phường Tân Đinh, Quản 1

T:84 888 303 000

E: nhahangchaybongsung@gmail.com

FB: buddhachay

Bong Sung Vegetarian Restaurant 호짜인에서 가장 인가가 높고 현지인들에게 처럼한 점심채식식사로 인가가 있는 레스토랑입니다. 가격이 가장 비싼 세트메뉴가 음료 포 합해서 6만동 에서 시작하고, 양도 많고, 베달시켜서 먹을 수 있기 때문에 점심때 인기가 높은곳 입니다.