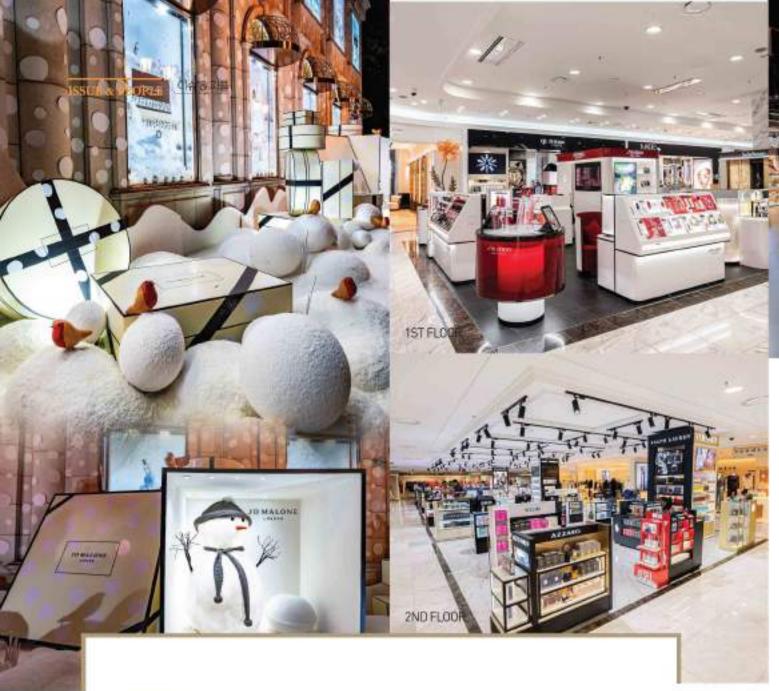

#### 옛날의 다이이몬드 플라지는 잊어라!

# 다이아몬드 플라자 롯데백화점 호찌민점으로 사사왕기 타이나다!

지민에는 베트남 최초의 백화점, '다이어몬드 플라지가 있다. 지난 1999년에 한국 자본과 기술로 준공되어 한테 우호를 상징하는 건물로서 전통을 지난 곳이다.

현지인들에게도 외국기업이 준공한 건축물로 의미가 특별하다. 뿐만 아니라 인근에 노트르담 대성당, 통일궁의 명소들로 다이어몬드의 지리적 위치 해 있어서 관광지 개발로서도 무현한 잠재력이 있는 곳이다. 호찌만 시내 한복판에 자리한 다이어몬드 플라지에 변화가 필요하였던 이곳을, 롯데에서 베트남 최초의 백화점이라는 명성에 걸맞고 롯데만의 색채를 더하여 '고급스러운 백화점을 만들어냈다.

호찌만내에서 핫 플레이스로 거듭나기위해 매일매일 필드에서, 마치 내 집을 꾸미는 것처럼 고민하고 있는 다이어몬드 플라자 (롯데 백화점 호찌민점) 최용현 법인장을 만나 이야기를 나누어보았다.

#### 호찌민 내 최초의 백화점, 다이아몬드 플라자를 소개해 주세요

다이아몬드 클라자는 한국 자본과 기술로 준공하여 한 - 배 우호를 상징하는 곳으로 지난 1999년도에 한국 철강기업인 포스코 그룹에서 지은 '최초의 백화점' 입니다, '최초라는 해르테지를 갖고 있는 만큼 그에 어울리는 모습을 갖추기 위해 봇대에서 인수하여, 베트남의 봉마르쉐프랑스에서 가장 오래된 백화점)과 같은 유시한 곳을 만들고자 노력하였습니다.

#### 이전 '다이아몬드 플라자'에서 어떤 모습으로 새단장 되었나요?

그 첫번째로 백화점 외관부터 말씀 드리자면, 누가 봐도 트랜디하고 백화점 내 로 들어가고 싶은 곳이 될 수 있도록 만들었습니다. 예를 들면 작년 크리스마스 장식으로 '조말론(영국 향수 브랜드)'는 최초의 베트남 매장이기도 합니다. 의미 있는 매장의 입점소하과 함께 크리스마스 장식(시즌에 어울리는)으로 백화점 의관에 화리하게 장식하고 LED를 대하여 로벤틱한 연말분위기를 내었습니다. 많은 분들이 시진을 찍기위한 명소로 불리며 뜨거운 관심을 보여 주셨습니다. 그 외에도 1층 화장품, 조딸론과 NARS매장의 외벽은 까만 벽으로 되어 답답함 과 내부에 무엇이 있는지 알 수 없는 구도에서 통유리로 바꾸어 외부에서도 내 부의 상황이 보이도록 개방감을 주었습니다.

#### 1ST FLOOR

#### LUXURY FASHION, PERFUME, COSMETICS

백화점 내무로 들어오면, 세계 여느 프리미엄 백화점처럼, 가장 먼저 보이는 것은 <u>코스메틱</u> 브랜드들로 1층을 구성되어 있습니다, 조말론, 애르메스, 샤템 그리고 립티크(4월만 오픈), 40여개 트랜디한 명점 브랜드로 구성 되는 '면약이' 매장이 1~2층을 연결하는 복충으로 구성 될 예정입니다.

#### 2ND FLOOR

#### WOMAN'S FASHION, JEWERY& HANDBAGS, PERFUMS

한층 올라서면, 1층과 연점되는 하나의 컨셉으로 구현된 2층을 보실 수 있습니다.

20~40대까지의 여성고객분들을 위한 층으로 1층과 2층이 연결될 수 있도록, 코스메틱매장과 의류매장이 있습니다. 또한 2층 한켠에 마련된 K~전처 카메가 있습니다. 최근 무한한 사랑을 받고 있는 K~FCE가수들의 사진으로 장식하고 실내이지만 외부 STREET에서 커피 한잔을 즐기는 느낌의 컨셉으로 한 액티비티한 체험형 카페를 준비하였습니다.