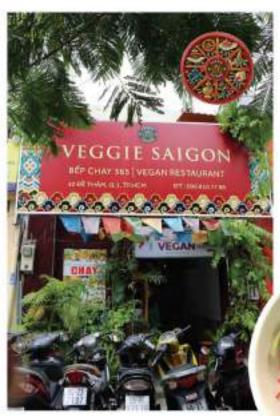

Veggie Saigon Ngayen Thei거리 부근에 소재하여 맛집으로 유명한 태국-베트남의 품전베지베리인 레스토랑입니다, 특히 이곳은 전통적인 베트남 음식 외에도 태국 요리, 비견 짜장면, 두부로 만든 스크램블 에그 등 음식은 믿을 수 없을 정도로 맛있고 다재다능 하기로 정평나 있습니다. 한국사람 중에 아는 사람은 호찌만 놀라올 때 따다 몇번을 간다고 하는 집이니 진정한 베지테리언의 맛을 여기서 누리는 거 어떨까요?

주소: 35 Nguyễn Văn Tráng tầng 1, Quận 1, Thành phố, HCM T:84 96 810 77 88

E.veggiesaigonvn@gmail.com

W: vegglesalgon.com