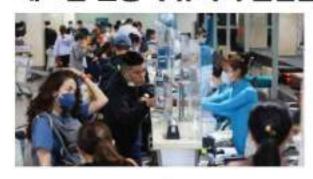

### 외국인 관광객 전년대비 30배 증가

올해 1분기 베트남어 압국한 외국인 수는 전년 동기 대비 30배 증가한 270 딴 맘으로 집계됐다고 Vnexpress지가 29일 보도했다.

동계총국이 수요일에 발표한 보고서 에 따르면 1분기 수치는 팬데믹 이전 수준의 약60% 정도이며, 급년 목표치 인 800만 명의 3분의 1 수준이다. 이는 경쟁국인 태국의 615만 명 입국자에 비하면 절반에도 못 마치는 수치다. 보고서에 따르면 아시아 국가에서 베 트남으로 입국한 관광객은 전년 대비 33배 증가한 193만 명으로 올해 첫 3 개월 동안 전체 외국인 입국자의 절반 이상을 차지했다. 유럽에서 온 관광객은 23배 증가한 385,000명이었다.

업계 관계자들의 거듭된 이민 정책 완화 요청에 따라 베트남 정부는 국회에 입국 외국인에 대한 3개월 비자 정책 의 재개를 요청할 것이라고 발표했다 현재 베트남은 80개국 방문객에게 1 개월짜리 단수 입국 전자 비자만 제공 하고 있다.

베트남은 코로나19 이후 국저 관광을 완전히 재개한 최초의 동남아시아 국 가중 하나암에도 불구하고 지난해 외 국인 관광객 수는 팬데띡 이전 수치의 약 20% 수준인 360만 명에 불과했다.

브이앤틱스프레스 2023/03/29