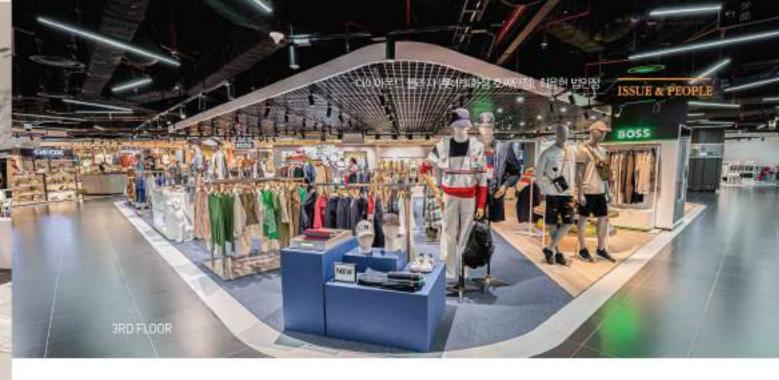

#### 3RD FLOOR

#### GOLF & SPORTS, CASUAL FASHION, SPA

3층은 프리미엄 스포츠 및 글로벌 패선 충입니다. 단순히 유명 스포츠 브랜드만이 있는것이 아니라, '골프 전용 존'으로 각종 장비 및 의류 등을 한 곳에 모아 20여개의 골프매장이 있습니다. 베트남에서 최대 규모를 자랑합니다.

최근 베트남 내에서 '골프' 종목은 각광 받고 있습니다. 특히 베트남 여성골파들은 K골프웨어를 선호하여 한국에 가면 수 백만 원어치 골프 옷과 장비들을 구매하십니다. 한국에 가지 않아도 다이아몬드 백화점(못대 백화점 호짜인 점)에서 구매 할 수 있도록 재현해 놓았습니다.

또한 2층에 자리하고 있던 라코스테, 바나나라퍼플릭 브랜드 는 패션 브랜드가 자리한 3층으로 올려 고객 만족을 누리고 있으며 뉴발란스, 컨버스 등의 트랜디한 브랜드의 입점으로. 올해 상반기까지 변화를 계획 중에 있습니다.

됐마디 덧붙이자면, 3층은 다이아몬드 전통 내에서 가장 넓고 높은 충고를 자랑하지만 가장 낙후되어 있던 중이였습니다. 개창감을 주고자 천장을 없애어 높은 충고를 살폈고 과감한 점정색으로 공간이 복잡하지 않고 프로페셔널한 스포츠공간으로 만들었습니다. 현재는 공실 ZERO, 백화점 전체 매출의 40%를 차지할 만큼 고객님들의 큰 사람을 받고 있는 중입니다.

그 외에도 다이아몬드 백화점(롯데 백화점 호찌민 전) VIP룸, 고급 스킨케어샵과 한인이 운영하는 내일름이 있으며 프라이 빗한 공간에서 고객의 취향에 맞춰 주기적으로 관리를 받으 실 수 있습니다.